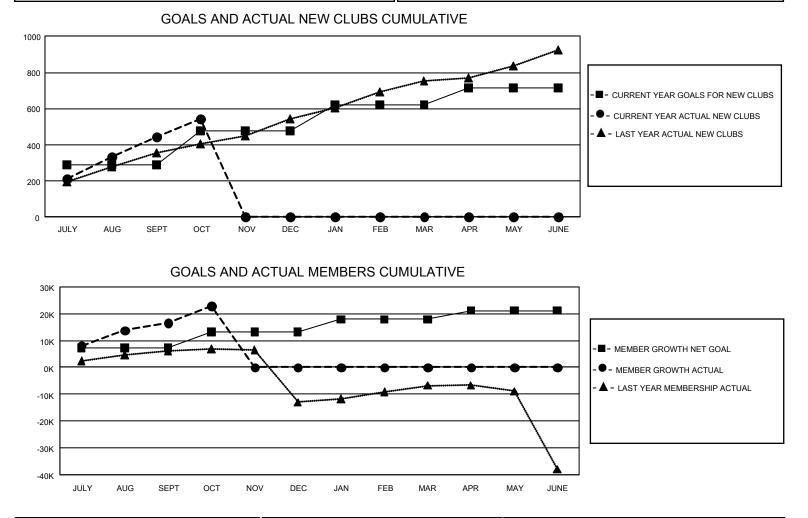

## GAT Constitutional Area 6

REPORT DOES NOT INCLUDE CLUBS IN UNDISTRICTED AREAS.

| Clubs                 |               |           |               | Members               |                        |                         |                                                    |  |  |
|-----------------------|---------------|-----------|---------------|-----------------------|------------------------|-------------------------|----------------------------------------------------|--|--|
| RESULTS FOR 2020-2021 |               |           |               | RESULTS FOR 2020-2021 |                        |                         |                                                    |  |  |
| QUARTER               | NEW CLUB GOAL | NEW CLUBS | DROPPED CLUBS | QUARTER MEM           | BER GROWTH NET<br>GOAL | MEMBER GROWTH<br>ACTUAL | DROPPED<br>MEMBERS ACTUAL<br>(including transfers) |  |  |
| JULY/AUG/SEPT         | 867           | 442       | 47            | JULY/AUG/SEPT         | 7250                   | 27,518                  | 8,084                                              |  |  |
| OCT/NOV/DEC           | 561           | 99        | 1             | OCT/NOV/DEC           | 5994                   | 8,565                   | 1,615                                              |  |  |
| JAN/FEB/MAR           | 441           | 0         | 0             | JAN/FEB/MAR           | 4668                   | 0                       | 0                                                  |  |  |
| APR/MAY/JUNE          | 282           | 0         | 0             | APR/MAY/JUNE          | 3275                   | 0                       | 0                                                  |  |  |